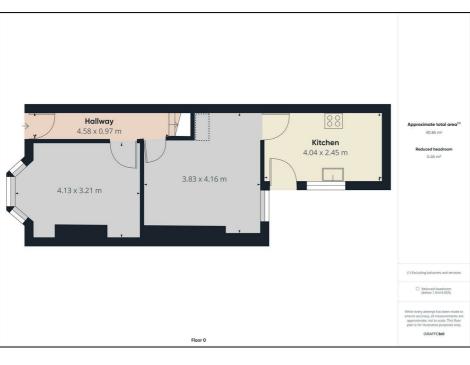

## 31 Palatine Road, Wallasey, CH44 7EN Offers In The Region Of £109,950

2

A well presented mid terrace property situated in a highly sought after residential area and comprising of three good sized bedrooms, two reception rooms, modern kitchen, modern bathroom and rear yard. The property also benefits from gas central heating and double glazing. The property has a potential rental income of £7500.00 per annum and needs to be viewed to be appreciated. EPC Rating TBC

- Three Bedrooms
- Mid Terrace Property
- Two Reception Rooms
- Modern Kitchen
- Bathroom
- Gas Central Heating
- Double Glazing
- Rear Yard
- EPC Rating TBC